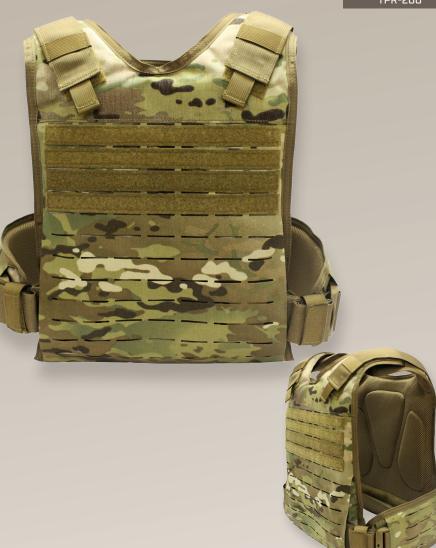

# TACTICAL PLATE RACK (TPR)

TPR-200

Active Shooter and critical incident response tactics have changed the way officers operate. With a wide range of latent threat situations, the Tactical Plate Rack (TPR) suits your performance requirements and operational needs. The advanced webless, laser cut platform delivers superb, low-bulk protection with no compromise on maneuverability and/or customizable features.

The purpose-built TPR combines next level engineering & superb adjustability with stealth ballistic protection that can be tailored for any unique mission with a full array of laser-cut pouches and accessories. The TPR is the very first plate-rack system specifically designed to also be compatible with optional, tactical flotation aids (TFA).

## STANDARD FEATURES:

- » Side opening
- » Adjustable cummerbund for modular accessory attachment
- » 10" x 12" Front & back plate pockets with bottom load orientation
- » Accepts Type II and Type IIIA soft armor ballistic inserts (SABI)"
- » Adjustable squeeze buckle closure system
- » Sliding outer cummerbund closure system
- » Hook and loop ID attachment platforms
- » Officer extraction strap
- » Bodyside foam padding for long wear & comfort
- » Hook and loop attachment system for upper arm (bicep) accessory

### **AVAILABLE OPTIONS:**

- » TAKTIC™ quick-release front buckle w /anti-break locking system & beaded lanyard
- » Laser cut hard armor shoulder protection (HASP)
- » Laser cut bicep protector
- » Laser cut groin protector, Standard
- » Laser cut groin Protector, Enhanced
- » 3-dimensional, ID panels in subdued, customized colorscheme, waterproof & feather light
- » TPR carry bag